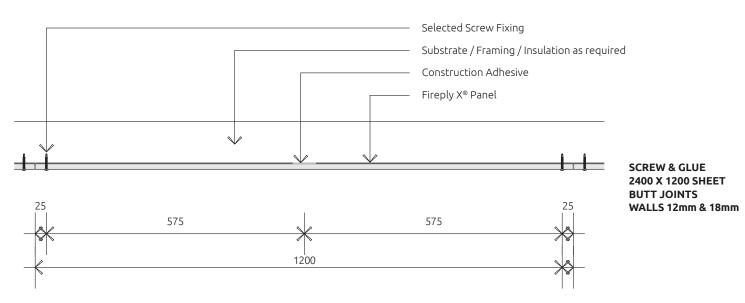

## Fireply X<sup>®</sup> Suggested Fixing Pattern

Ceilings: 12mm



### **SCREW & GLUE**

#### Walls: 12mm, 18mm

#### 2400 x 1200mm

**2390 x 1190mm** (adjust fixings in panel corners to 20mm)



Walls: 25mm 2400 x 1200mm 2390 x 1190mm (adjust fixings in panel corners to 20mm)



For more information from our expert team on our natural, unique and beautiful timber veneers of exceptional quality:

#### VISIT

matildaveneer.com.au EMAIL hello@matildaveneer.com.au CALL + 61 7 5594 0655



#### TYPICAL SECTION DETAIL





# Fireply X<sup>®</sup> Suggested Fixing Pattern

**SCREW & GLUE** 

### TYPICAL SECTION DETAIL