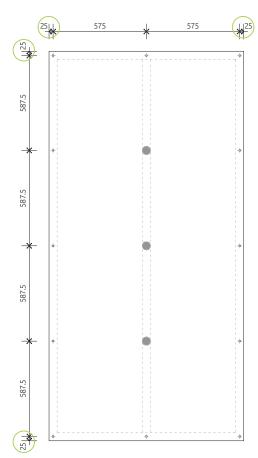

## Fireply X<sup>®</sup> Suggested Fixing Pattern

Ceilings: 12mm

#### Walls: 12mm, 18mm

#### 2400 x 1200mm

**2390 x 1190mm** (adjust fixings in panel corners to 20mm)

Walls: 25mm 2400 x 1200mm 2390 x 1190mm (adjust fixings in panel corners to 20mm)

For more information from our expert team on our natural, unique and beautiful timber veneers of exceptional quality: