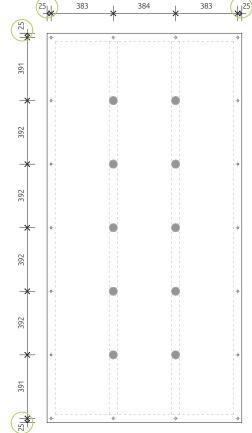

## Fireply X<sup>®</sup> Suggested Fixing Pattern

Ceilings: 12mm

#### Walls: 12mm, 18mm

#### 2400 x 1200mm

**2390 x 1190mm** (adjust fixings in panel corners to 20mm)

Walls: 25mm 2400 x 1200mm 2390 x 1190mm (adjust fixings in panel corners to 20mm)

For more information from our expert team on our natural, unique and beautiful timber veneers of exceptional quality: