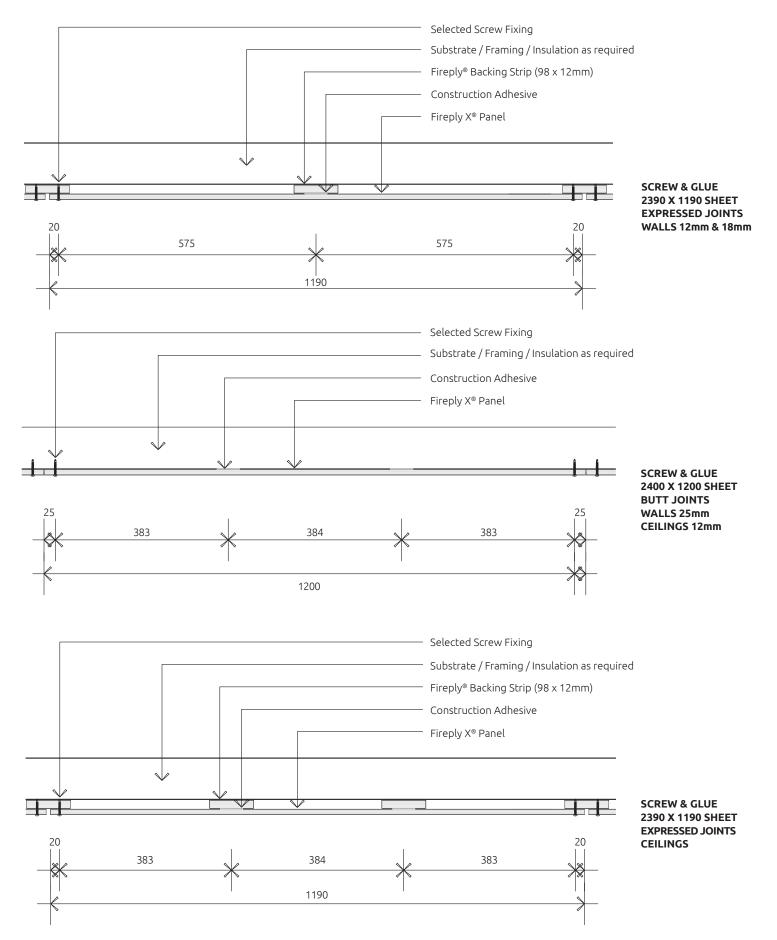

## Fireply X<sup>®</sup> Suggested Fixing Pattern

Ceilings: 12mm



### **SCREW & GLUE**

#### Walls: 12mm, 18mm

#### 2400 x 1200mm

**2390 x 1190mm** (adjust fixings in panel corners to 20mm)



Walls: 25mm 2400 x 1200mm 2390 x 1190mm (adjust fixings in panel corners to 20mm)



For more information from our expert team on our natural, unique and beautiful timber veneers of exceptional quality:

#### VISIT

matildaveneer.com.au EMAIL hello@matildaveneer.com.au CALL + 61 7 5594 0655



#### TYPICAL SECTION DETAIL





# Fireply X<sup>®</sup> Suggested Fixing Pattern

**SCREW & GLUE** 

### TYPICAL SECTION DETAIL