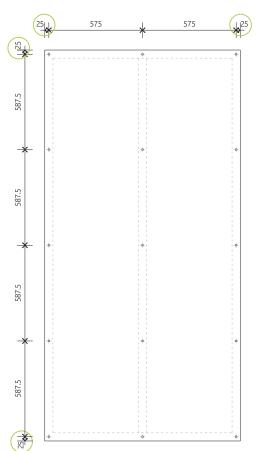

# Fireply X<sup>®</sup> Suggested Fixing Pattern

## **SCREW FIX**

Walls: 12mm, 18mm

2400 x 1200mm

**2390 x 1190mm** (adjust fixings in panel corners to 20mm)

Ceilings: 12mm Walls: 25mm 2400 x 1200mm

**2390 x 1190mm** (adjust fixings in panel corners to 20mm)