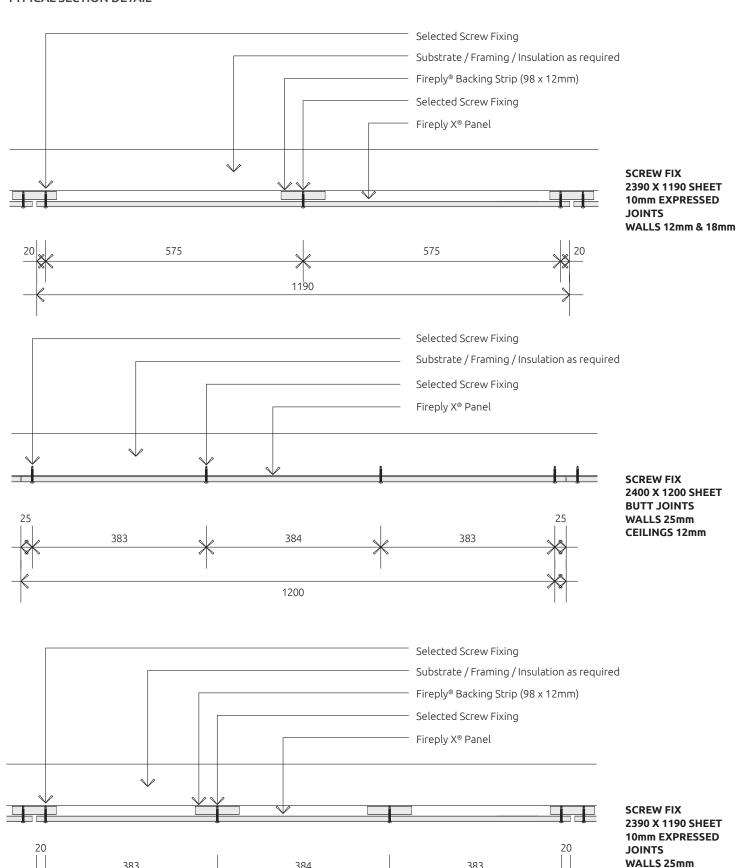

#### **TYPICAL SECTION DETAIL**

### **TYPICAL SECTION DETAIL**

383

384

1190

383

**CEILINGS 12mm**

## **SCREW FIX**

Walls: 12mm, 18mm

2400 x 1200mm

**2390 x 1190mm** (adjust fixings in panel corners to 20mm)

Ceilings: 12mm Walls: 25mm 2400 x 1200mm

**2390 x 1190mm** (adjust fixings in panel corners to 20mm)