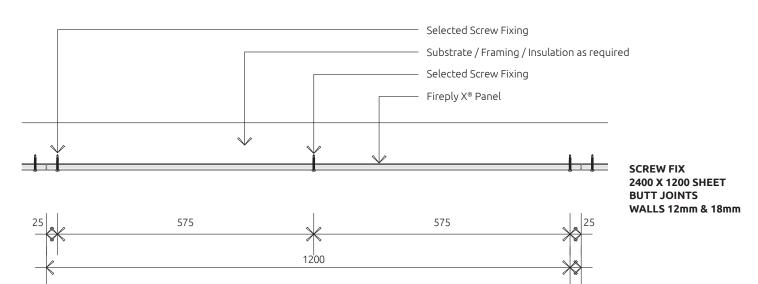

# **SCREW FIX**

## **SCREW FIX**

Walls: 12mm, 18mm

2400 x 1200mm

**2390 x 1190mm** (adjust fixings in panel corners to 20mm)

Ceilings: 12mm Walls: 25mm 2400 x 1200mm

**2390 x 1190mm** (adjust fixings in panel corners to 20mm)