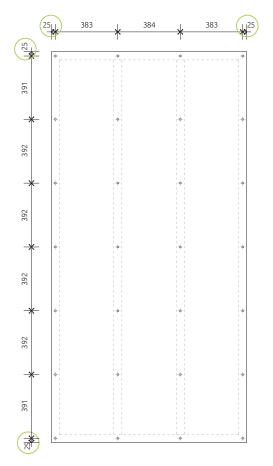

# Fireply X<sup>®</sup> Suggested Fixing Pattern

## **SCREW FIX**

Walls: 12mm, 18mm

2400 x 1200mm

**2390 x 1190mm** (adjust fixings in panel corners to 20mm)

Ceilings: 12mm Walls: 25mm 2400 x 1200mm

**2390 x 1190mm** (adjust fixings in panel corners to 20mm)