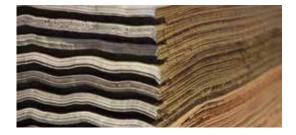

## truewood®

Truewood<sup>®</sup> veneers are real wood – not dyed. Perfect for projects where consistency in colour and grain are critical.

Like traditional veneer, Truewood® is a natural product. However, the aesthetic difference is noticeable. Truewood® veneers are reconstructed veneers – a premium product engineered from low-grade and often unusable veneers that would be dumped or destroyed.

The veneers are first joined, then pressed together to form a block that is sliced on an angle to create a sophisticated, natural and environmentally savvy veneer.

Although the beauty of sliced veneers is that no two veneer projects are the same, it can be a limiting factor in the eyes of some designers and architects. While these professions are typically looking to use real wood for an aesthetic of warmth and luxury, they are often forced to choose other synthetic products.