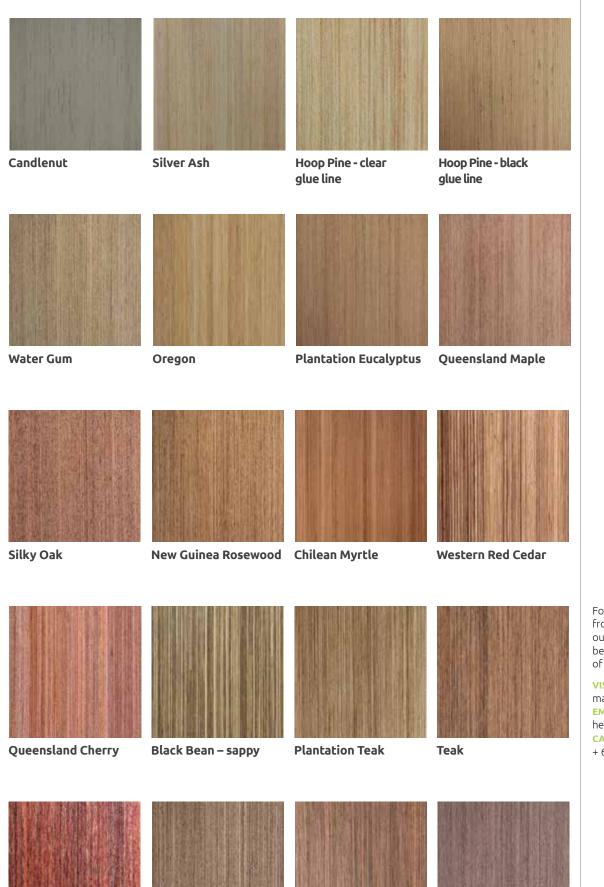

**matilda veneer** manufactures over 30 different species of Truewood<sup>®</sup>, with the range offering diverse colour selection. The collection includes species such as Ebony and Teak where, due to the scarcity of quality veneer logs, sliced veneer has been both expensive and hard-to-find.

## truewood<sup>®</sup> species